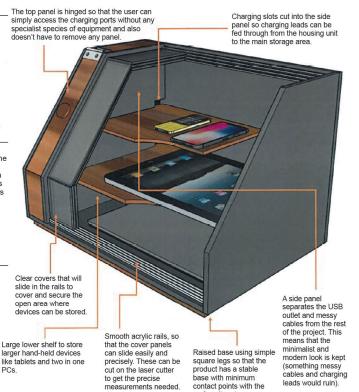

## Section C – Designing and making principles

Answer all questions in this section.

**2 0 Figure 3** shows the base for a basketball stand.

Figure 3

**2 0 . 1 Table 7** gives the details of the internal volume of the base.