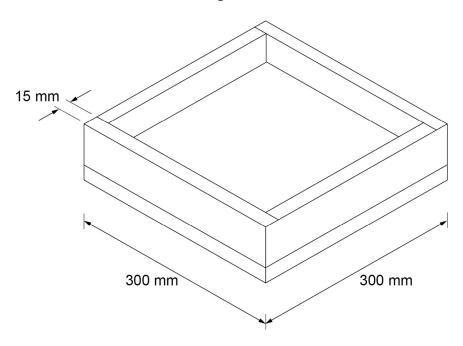

## Section C – Designing and making principles

Answer all questions in this section.

**2 0 Figure 3** shows the base for a basketball stand.

Figure 3

**2 0 . 1 Table 7** gives the details of the internal volume of the base.

Calculate the internal volume of the base in cm<sup>3</sup>

Table 7

| Internal dimensions | Length | Width  | Depth  |
|---------------------|--------|--------|--------|
| of the base         | 600 mm | 450 mm | 200 mm |

|            | [2 marks]       |
|------------|-----------------|
|            |                 |
|            |                 |
|            |                 |
|            |                 |
|            |                 |
|            |                 |
| Answer     | cm <sup>3</sup> |
| 7 tiletter |                 |
|            |                 |
|            |                 |
|            |                 |
|            |                 |
|            |                 |
|            |                 |
|            |                 |
|            |                 |
|            |                 |