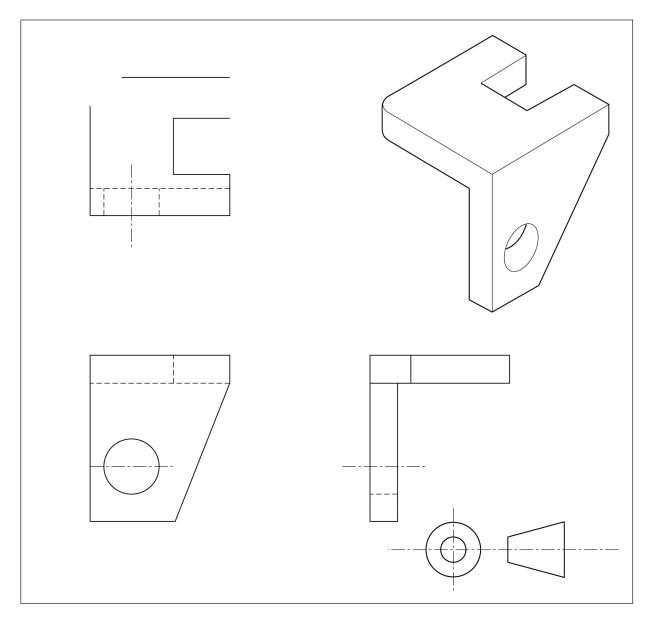

## Section C – Designing and making principles

Answer all questions in this section.

**2 0 Figure 3** shows the base for a basketball stand.

Figure 3

**2 0 . 1 Table 7** gives the details of the internal volume of the base.

Calculate the internal volume of the base in cm<sup>3</sup>

Table 7

| Internal dimensions | Length | Width  | Depth  |
|---------------------|--------|--------|--------|
| of the base         | 600 mm | 450 mm | 200 mm |

|            | [2 marks]       |
|------------|-----------------|
|            |                 |
|            |                 |
|            |                 |
|            |                 |
|            |                 |
|            |                 |
| Answer     | cm <sup>3</sup> |
| 7 tiletter |                 |
|            |                 |
|            |                 |
|            |                 |
|            |                 |
|            |                 |
|            |                 |
|            |                 |
|            |                 |
|            |                 |

| 2 0 . 2 | To stop the basketball stand from falling over, the hollow base is filled with dry sand. The sand has a density of 1.6 g per $\rm cm^3$ |
|---------|-----------------------------------------------------------------------------------------------------------------------------------------|
|         | Calculate the mass of sand needed to fill the base.                                                                                     |
|         | Give your answer to the nearest whole kg.  [3 marks                                                                                     |
|         |                                                                                                                                         |
|         |                                                                                                                                         |
|         |                                                                                                                                         |
|         |                                                                                                                                         |
|         | Answer k                                                                                                                                |
|         |                                                                                                                                         |
|         | Turn over for the next question                                                                                                         |
|         |                                                                                                                                         |
|         |                                                                                                                                         |
|         |                                                                                                                                         |
|         |                                                                                                                                         |
|         |                                                                                                                                         |
|         |                                                                                                                                         |
|         |                                                                                                                                         |
|         |                                                                                                                                         |
|         |                                                                                                                                         |
|         |                                                                                                                                         |
|         |                                                                                                                                         |
|         |                                                                                                                                         |
|         |                                                                                                                                         |