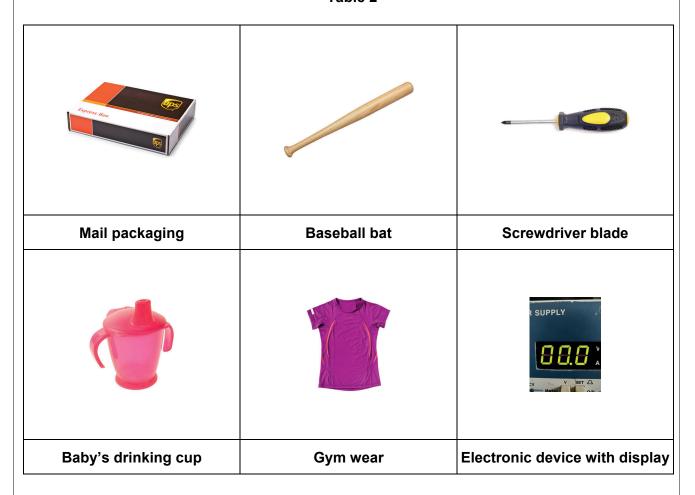

## Section B – Specialist technical principles

Answer all questions in this section.

1 4 Table 2

**Table 2** shows a range of products.

Table 2

Choose one product from Table 2.

My chosen product is

| [1 mark]           |
|--------------------|
| [1 mark]           |
|                    |
| erly.<br>[2 marks] |
|                    |
|                    |
|                    |
|                    |
|                    |
| [2 x 2 marks]      |
|                    |
|                    |
|                    |
|                    |
|                    |
|                    |
|                    |
|                    |
|                    |
|                    |
|                    |