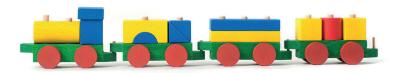

1 3 Toy trains like the one in **Figure 2** are to be painted.

Figure 2

Paint is purchased in tins that can each cover 4 square metres. **Table 1** shows the amount of paint in **each** colour required to paint **one** train.

Table 1

| Colour | Paint needed m <sup>2</sup> |
|--------|-----------------------------|
| Blue   | 0.20                        |
| Green  | 0.45                        |
| Red    | 0.30                        |
| Yellow | 0.25                        |