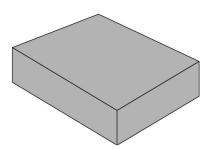

## Section C – Designing and making principles

Answer all questions in this section.

**2 0 Figure 3** shows the base for a basketball stand.

Figure 3

**2 0 . 1 Table 7** gives the details of the internal volume of the base.

Calculate the internal volume of the base in cm<sup>3</sup>

Table 7

| Internal dimensions | Length | Width  | Depth  |
|---------------------|--------|--------|--------|
| of the base         | 600 mm | 450 mm | 200 mm |

|            | [2 marks]       |
|------------|-----------------|
|            |                 |
|            |                 |
|            |                 |
|            |                 |
|            |                 |
|            |                 |
| Answer     | cm <sup>3</sup> |
| 7 tiletter |                 |
|            |                 |
|            |                 |
|            |                 |
|            |                 |
|            |                 |
|            |                 |
|            |                 |
|            |                 |
|            |                 |